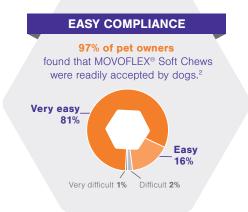

# **Field Experience Results:** Positive Results and Veterinarian Satisfaction

In a field experience trial, dogs were observed by their veterinarians and owners to see how MOVOFLEX® Soft Chews supported joint health.²

78 veterinary hospitals across 25 states

80 veterinarians

587 doas