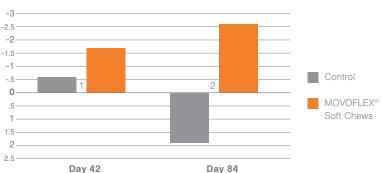

### **Controlled Study Results:**

## Significantly Different Mobility Scores

MOVOFLEX® Soft Chews received significantly different mobility scores versus placebo in a double-blinded, placebo-controlled research study.<sup>1,\*</sup>

#### **Client-observed score**

<sup>\*</sup>After 12 weeks, client-observed scores were different in the MOVOFLEX® Soft Chews group versus the placebo group (P = 0.034, Wilcoxon), indicating good joint mobility support.¹

<sup>\*\*</sup> Exact percentage equals 68.1%